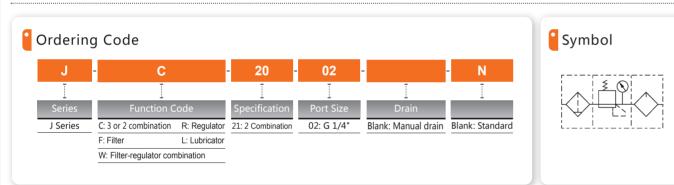

JAD

DPS

JC20-02 JC21-02

- The strength and light valve body is made of quality aluminum alloy.
- The regulator has balanced structure and is featured with good precision and stability.
- The oil cup is more convenient to be oiled.
- The drainage and oil interval is longer depending on the extended type of water cup and oil cup.
- Two combination and three combination share the same bracket and the separated unit including regulator and filter and filter & regulator have their own bracket for easier maintenance.

## Specification

| Model                       | JC20-02        | JC21-02            | JW20-02      | JR20-02 | JF20-02       | JL20-02   |
|-----------------------------|----------------|--------------------|--------------|---------|---------------|-----------|
| Rated Flow                  | 500            | 500                | 550          | 550     | 750           | 800       |
| Port Size                   | 1/4            | 1/4                | 1/4          | 1/4     | 1/4           | 1/4       |
| Filtration                  | 25 μm          |                    |              |         |               |           |
| Maximum Working Pressure    | 1.0 MPa        |                    |              |         |               |           |
| Proof Pressure              | 1.5 MPa        |                    |              |         |               |           |
| Operating Temperature Range | 5~60 ℃         |                    |              |         |               |           |
| Adjustable Pressure Range   | 0.05~0.85 MPa  |                    |              |         |               |           |
| Recommended Lubricant       | ISO            | VG 32              | -            |         |               | ISO VG 32 |
| Bowl Material               | Polycarbonate  |                    |              |         | Polycarbonate |           |
| Cover                       | Without        |                    |              |         |               |           |
| Drain Function              | Manual Drain   | Manual Drain       | Manual Drain | -       | Manual Drain  | -         |
| Valve Type                  | Relieving type |                    |              |         | -             | -         |
| Components                  | Filter         | Filter & Regulator |              | -       | -             | -         |
|                             | Regulator      | -                  | -            | -       | -             | -         |
|                             | Lubricator     | Lubricator         | -            | -       | -             | -         |