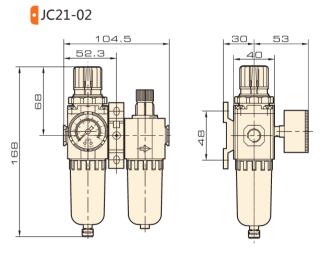

JAD

DPS

JC20-02 JC21-02

- The strength and light valve body is made of quality aluminum alloy.
- The regulator has balanced structure and is featured with good precision and stability.
- The oil cup is more convenient to be oiled.
- The drainage and oil interval is longer depending on the extended type of water cup and oil cup.
- Two combination and three combination share the same bracket and the separated unit including regulator and filter and filter & regulator have their own bracket for easier maintenance.

## Specification

| Model                       | JC20-02        | JC21-02            | JW20-02      | JR20-02 | JF20-02       | JL20-02   |
|-----------------------------|----------------|--------------------|--------------|---------|---------------|-----------|
| Rated Flow                  | 500            | 500                | 550          | 550     | 750           | 800       |
| Port Size                   | 1/4            | 1/4                | 1/4          | 1/4     | 1/4           | 1/4       |
| Filtration                  | 25 μm          |                    |              |         |               |           |
| Maximum Working Pressure    | 1.0 MPa        |                    |              |         |               |           |
| Proof Pressure              | 1.5 MPa        |                    |              |         |               |           |
| Operating Temperature Range | 5~60 ℃         |                    |              |         |               |           |
| Adjustable Pressure Range   | 0.05~0.85 MPa  |                    |              |         |               |           |
| Recommended Lubricant       | ISO            | VG 32              | -            |         |               | ISO VG 32 |
| Bowl Material               | Polycarbonate  |                    |              |         | Polycarbonate |           |
| Cover                       | Without        |                    |              |         |               |           |
| Drain Function              | Manual Drain   | Manual Drain       | Manual Drain | -       | Manual Drain  | -         |
| Valve Type                  | Relieving type |                    |              |         | -             | -         |
| Components                  | Filter         | Filter & Regulator |              | -       | -             | -         |
|                             | Regulator      | -                  | -            | -       | -             | -         |
|                             | Lubricator     | Lubricator         | -            | -       | -             | -         |