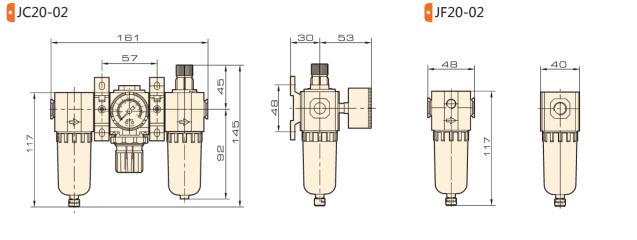

JAD

DPS

JC20-02 JC21-02

- The strength and light valve body is made of quality aluminum alloy.
- The regulator has balanced structure and is featured with good precision and stability.
- The oil cup is more convenient to be oiled.
- The drainage and oil interval is longer depending on the extended type of water cup and oil cup.
- Two combination and three combination share the same bracket and the separated unit including regulator and filter and filter & regulator have their own bracket for easier maintenance.

## Specification

| Model                       | JC20-02        | JC21-02            | JW20-02      | JR20-02 | JF20-02       | JL20-02   |
|-----------------------------|----------------|--------------------|--------------|---------|---------------|-----------|
| Rated Flow                  | 500            | 500                | 550          | 550     | 750           | 800       |
| Port Size                   | 1/4            | 1/4                | 1/4          | 1/4     | 1/4           | 1/4       |
| Filtration                  | 25 μm          |                    |              |         |               |           |
| Maximum Working Pressure    | 1.0 MPa        |                    |              |         |               |           |
| Proof Pressure              | 1.5 MPa        |                    |              |         |               |           |
| Operating Temperature Range | 5~60 ℃         |                    |              |         |               |           |
| Adjustable Pressure Range   | 0.05~0.85 MPa  |                    |              |         |               |           |
| Recommended Lubricant       | ISO            | VG 32              | -            |         |               | ISO VG 32 |
| Bowl Material               | Polycarbonate  |                    |              |         | Polycarbonate |           |
| Cover                       | Without        |                    |              |         |               |           |
| Drain Function              | Manual Drain   | Manual Drain       | Manual Drain | -       | Manual Drain  | -         |
| Valve Type                  | Relieving type |                    |              |         | -             | -         |
| Components                  | Filter         | Filter & Regulator |              | -       | -             | -         |
|                             | Regulator      | -                  | -            | -       | -             | -         |
|                             | Lubricator     | Lubricator         | -            | -       | -             | -         |