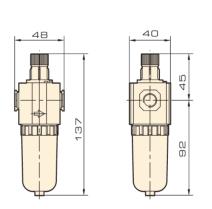

## Specification

| Model                       | JC20-02        | JC21-02            | JW20-02      | JR20-02 | JF20-02       | JL20-02   |
|-----------------------------|----------------|--------------------|--------------|---------|---------------|-----------|
| Rated Flow                  | 500            | 500                | 550          | 550     | 750           | 800       |
| Port Size                   | 1/4            | 1/4                | 1/4          | 1/4     | 1/4           | 1/4       |
| Filtration                  | 25 μm          |                    |              |         |               |           |
| Maximum Working Pressure    | 1.0 MPa        |                    |              |         |               |           |
| Proof Pressure              | 1.5 MPa        |                    |              |         |               |           |
| Operating Temperature Range | 5~60 ℃         |                    |              |         |               |           |
| Adjustable Pressure Range   | 0.05~0.85 MPa  |                    |              |         |               |           |
| Recommended Lubricant       | ISO            | VG 32              | -            |         |               | ISO VG 32 |
| Bowl Material               | Polycarbonate  |                    |              |         | Polycarbonate |           |
| Cover                       | Without        |                    |              |         |               |           |
| Drain Function              | Manual Drain   | Manual Drain       | Manual Drain | -       | Manual Drain  | -         |
| Valve Type                  | Relieving type |                    |              |         | -             | -         |
| Components                  | Filter         | Filter & Regulator |              | -       | -             | -         |
|                             | Regulator      | -                  | -            | -       | -             | -         |
|                             | Lubricator     | Lubricator         | -            | -       | -             | -         |

DPS

Air Filter Combination (3 or 2 Combination)

JL20-02

JR20-02

3-|P17