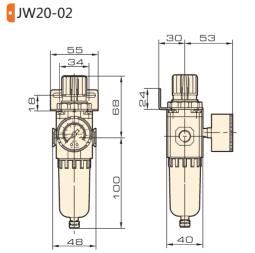

## Specification

| Model                       | JC20-02        | JC21-02            | JW20-02      | JR20-02 | JF20-02       | JL20-02   |
|-----------------------------|----------------|--------------------|--------------|---------|---------------|-----------|
| Rated Flow                  | 500            | 500                | 550          | 550     | 750           | 800       |
| Port Size                   | 1/4            | 1/4                | 1/4          | 1/4     | 1/4           | 1/4       |
| Filtration                  | 25 μm          |                    |              |         |               |           |
| Maximum Working Pressure    | 1.0 MPa        |                    |              |         |               |           |
| Proof Pressure              | 1.5 MPa        |                    |              |         |               |           |
| Operating Temperature Range | 5~60 ℃         |                    |              |         |               |           |
| Adjustable Pressure Range   | 0.05~0.85 MPa  |                    |              |         |               |           |
| Recommended Lubricant       | ISO            | VG 32              | -            |         |               | ISO VG 32 |
| Bowl Material               | Polycarbonate  |                    |              |         | Polycarbonate |           |
| Cover                       | Without        |                    |              |         |               |           |
| Drain Function              | Manual Drain   | Manual Drain       | Manual Drain | -       | Manual Drain  | -         |
| Valve Type                  | Relieving type |                    |              |         | -             | -         |
| Components                  | Filter         | Filter & Regulator |              | -       | -             | -         |
|                             | Regulator      | -                  | -            | -       | -             | -         |
|                             | Lubricator     | Lubricator         | -            | -       | -             | -         |