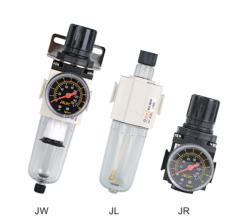

## JC Series

Feature

Air Filter Combination (3 or 2 Combination)

FRL AC, BC AFC, BFC AF, BF AR, BR AFR, BFR AL, BL JAC JAF JAR JAW JAL X-FE

FE

GC

ZYR10

PTH